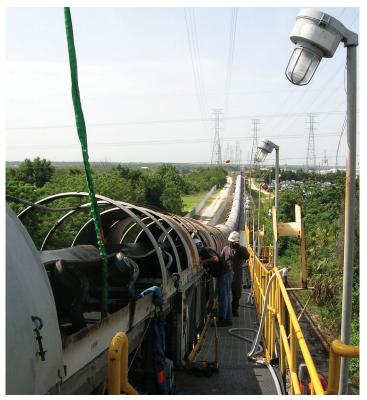

# Conveyor System Services Surveys - Inspections - Installations - Consulting - Repair

We have conveyor field service crews across the U.S. and Canada that are fully equipped to mobilize and respond to your conveyor system needs 24/7 (see our map on the inside back cover with our locations).

All of our crews receive factory training in proper splice technique for the many different constructions of belt. Most importantly, our crews are fully certified and have all of the appropriate safety training, including MSHA part 46 and 48, OSHA 10 hour construction, OSHA 30 hour construction, CPR, first aid, AED Certified, DOT physical, road testing, fork lift and task training.