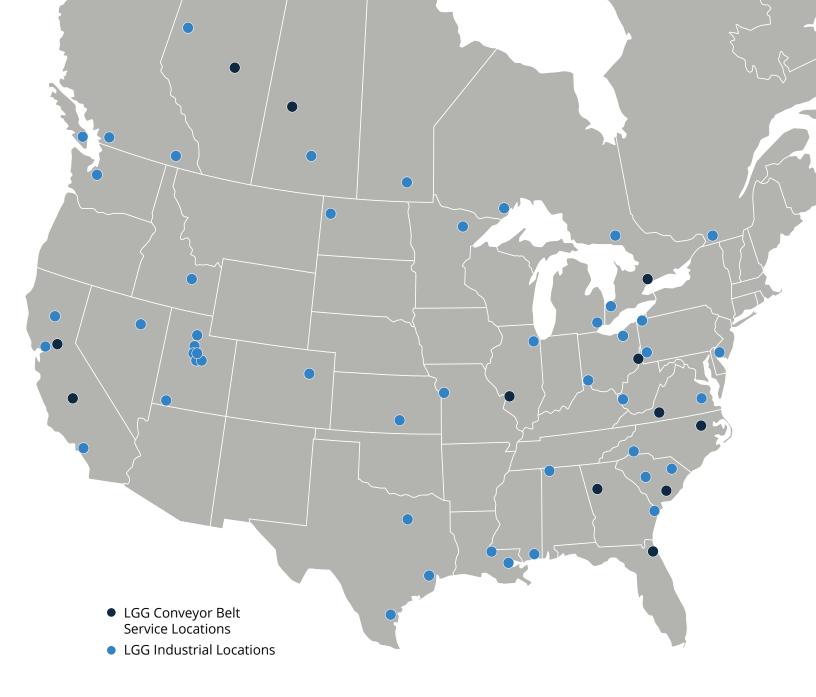

# Conveyor System Services Surveys - Inspections - Installations - Consulting - Repair

We have conveyor field service crews across the U.S. and Canada that are fully equipped to mobilize and respond to your conveyor system needs 24/7 (see our map on the inside back cover with our locations).