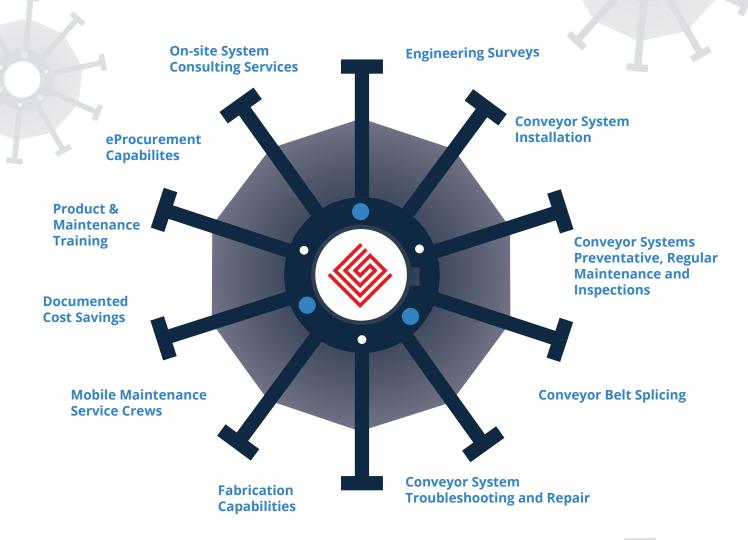

# Conveyor System Services Surveys - Inspections - Installations - Consulting - Repair

We have conveyor field service crews across the U.S. and Canada that are fully equipped to mobilize and respond to your conveyor system needs 24/7 (see our map on the inside back cover with our locations).

## **Our Services**

In addition to engineered surveys, our crews provide complete downtime support for a variety of installation, troubleshooting and preventative services, including:

- New belt installation
- Turnkey belt installation
- Mechanical fastener installation
- Belt repairs
- Ultrasonic cover gauge analysis
- Fabrication of elevator belts
- Pulley lagging installation
- Evaluate conveyor system problem conditions and recommend appropriate solutions
- · Idler installation and maintenance
- Belt cleaner installation and maintenance
- Chute lining installation and maintenance
- Cleats and flanges installation and maintenance
- Crusher and mill maintenance
- Pulley installation including bearings, shafts, couplings and gear boxes
- Steel cable and fabric belt vulcanization
- Belt splicing
- Hot and cold vulcanizing

Various service crews and locations have different certifications and capabilities. Additionally, several of our locations have **mobile maintenance crews** with capabilities to provide additional services. Reach out to your nearest location by visiting www.ERIKSNA.com to see if we can provide what you need.

#### **Surveys and Inspections**

We provide on-site surveys & inspections that are designed to:

- Review and understand current products and their applications
- Propose product changes or enhancements
- Improve efficiencies and processes

#### **Documented Cost Savings**

LGG Industrial offers a comprehensive suite of solutions designed to minimize downtime and lower total cost of ownership (TCO) for our customers. Our experienced sales team and industry-leading product specialists possess deep expertise to identify and recommend solutions that align with your specific productivity objectives. We leverage a sophisticated software system to meticulously document and track the tailored solutions we deliver to our valued customers, delivering millions of dollars of savings each year.

#### **Training**

LGG Industrial provides various training opportunities to ensure personnel are current on best practices and the latest technology. Our in-house experts, paired with top suppliers, provide the required training on or off site. Training programs may be tailored based on customer requirements.